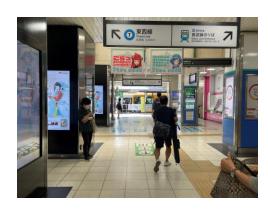

Exit the ticket gates at the Waseda Exit of Takadanobaba Station.

After exiting the gate, turn right and go straight.

Take a bus bound for Waseda University from this bus stop