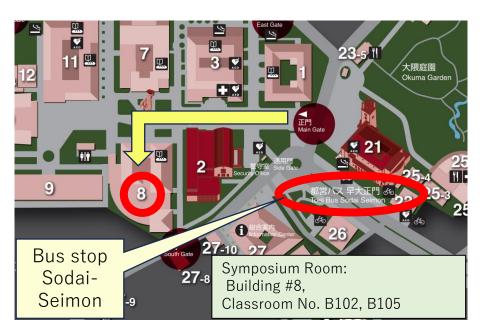

Exit the ticket gates at the Waseda Exit of Takadanobaba Station.

After exiting the gate, turn right and go straight.

Take a bus bound for Waseda University from this bus stop

## Get off at Sodai-Seimon (Waseda University Front Gate)

## Symposium start time 10:00 a.m.

Arrive at the college by 9:30 a.m.

From the bus stop to the classroom is about a 10-minute walk

September 11
Directions from Kannai Station to Waseda
University Building No. 8