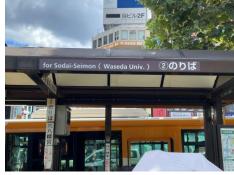

Exit the ticket gates at the Waseda Exit of Takadanobaba Station.



After exiting the gate, turn right and go straight.



Take a bus bound for Waseda University from this bus stop







## Get off at Sodai-Seimon (Waseda University Front Gate)



## 



Use this app to get

From: Kannai

To: Takadanobaba or Waseda University Front Gate(bus)

## Symposium start time 10:00 a.m.

Arrive at the college by 9:30 a.m.

From the bus stop to the classroom is about a 10-minute walk

September 11
Directions from Kannai Station to Waseda
University Building No. 8

Time schedule is made with 9:30 arrival guide

Google Map →



Even if you use other apps, please search by setting the destination as

"Waseda University Bldg. 8."