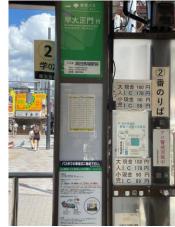

Exit the ticket gates at the Waseda Exit of Takadanobaba Station.

After exiting the gate, turn right and go straight.

Take a bus bound for Waseda University from this bus stop

## Get off at Sodai-Seimon (Waseda University Front Gate)