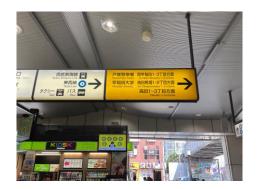

Exit the ticket gates at the Waseda Exit of Takadanobaba Station.

After exiting the gate, turn right and go straight.

Take a bus bound for Waseda University from this bus stop